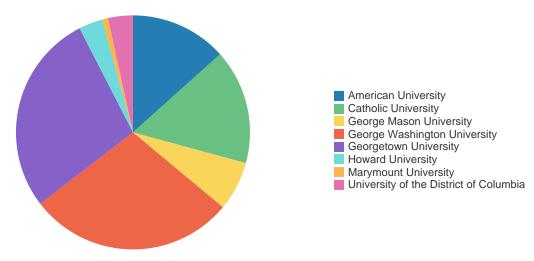

## Active Items in SCF by Owning Institution Date run: 9/19/2024

| Owning Institution                     | Num of Items (In Repository) |
|----------------------------------------|------------------------------|
| American University                    | 473,190                      |
| Catholic University                    | 561,701                      |
| George Mason University                | 241,366                      |
| George Washington University           | 1,009,614                    |
| Georgetown University                  | 987,157                      |
| Howard University                      | 117,239                      |
| Marymount University                   | 28,738                       |
| University of the District of Columbia | 121,264                      |
| Grand Total                            | 3,540,269                    |